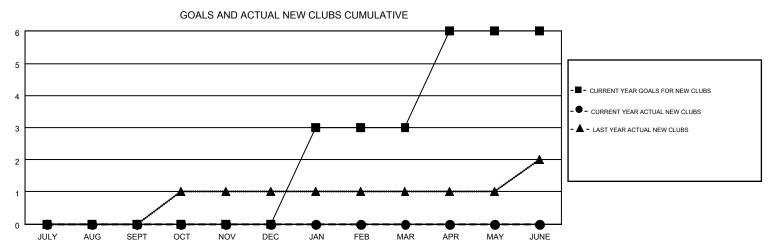

## MONTHLY MEMBERSHIP PROGRESS REPORT

Results as of: 1/31/2015

Multiple District 9

GMT: JUDY HANKOM

LOCATION: IOWA

GMT CA 1

|               |                  | Clubs             |                  |                  | Members               |                    |                                        |                    |                  |
|---------------|------------------|-------------------|------------------|------------------|-----------------------|--------------------|----------------------------------------|--------------------|------------------|
|               | RESUI            | LTS FOR 2014-2015 |                  |                  | RESULTS FOR 2014-2015 |                    |                                        |                    |                  |
| QUARTER       | NEW CLUB<br>GOAL | NEW CLUBS         | DROPPED<br>CLUBS | NET<br>GAIN/LOSS | QUARTER               | NEW MEMBER<br>GOAL | CHARTER AND<br>NEW<br>MEMBERS<br>ADDED | DROPPED<br>MEMBERS | NET<br>GAIN/LOSS |
| JULY/AUG/SEPT | 0                | 0                 | 1                | -1               | JULY/AUG/SEPT         | 0                  | 163                                    | 269                | -106             |
| OCT/NOV/DEC   | 0                | 0                 | 3                | -3               | OCT/NOV/DEC           | -14                | 138                                    | 266                | -128             |
| JAN/FEB/MAR   | 3                | 0                 | 3                | -3               | JAN/FEB/MAR           | 111                | 56                                     | 80                 | -24              |
| APR/MAY/JUNE  | 3                | 0                 | 0                | 0                | APR/MAY/JUNE          | 39                 | 0                                      | 0                  | 0                |