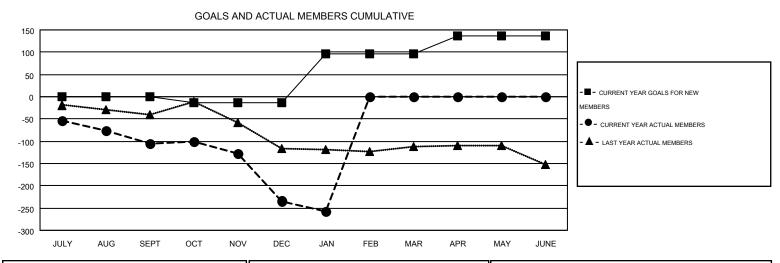

## MONTHLY MEMBERSHIP PROGRESS REPORT

Results as of: 1/31/2015

Multiple District 9

GMT: JUDY HANKOM

LOCATION: IOWA

GMT CA 1

|               |                  | Clubs             |                  |                  | Members               |                    |                                        |                    |                  |
|---------------|------------------|-------------------|------------------|------------------|-----------------------|--------------------|----------------------------------------|--------------------|------------------|
|               | RESUI            | LTS FOR 2014-2015 |                  |                  | RESULTS FOR 2014-2015 |                    |                                        |                    |                  |
| QUARTER       | NEW CLUB<br>GOAL | NEW CLUBS         | DROPPED<br>CLUBS | NET<br>GAIN/LOSS | QUARTER               | NEW MEMBER<br>GOAL | CHARTER AND<br>NEW<br>MEMBERS<br>ADDED | DROPPED<br>MEMBERS | NET<br>GAIN/LOSS |
| JULY/AUG/SEPT | 0                | 0                 | 1                | -1               | JULY/AUG/SEPT         | 0                  | 163                                    | 269                | -106             |
| OCT/NOV/DEC   | 0                | 0                 | 3                | -3               | OCT/NOV/DEC           | -14                | 138                                    | 266                | -128             |
| JAN/FEB/MAR   | 3                | 0                 | 3                | -3               | JAN/FEB/MAR           | 111                | 56                                     | 80                 | -24              |
| APR/MAY/JUNE  | 3                | 0                 | 0                | 0                | APR/MAY/JUNE          | 39                 | 0                                      | 0                  | 0                |